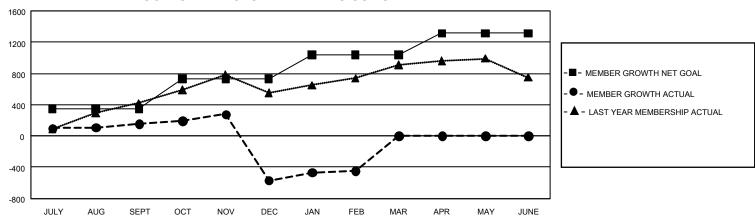

## GOALS AND ACTUAL MEMBERS CUMULATIVE

| DROPPED CLUBS: 41 |       | 270 CLUBS OF 457 ADDED 1<br>OR MORE NEW MEMBERS | GENDER DISTRIBUTION                |                |
|-------------------|-------|-------------------------------------------------|------------------------------------|----------------|
|                   |       |                                                 | MALE                               | 6,143 (58.24%) |
|                   |       |                                                 | FEMALE                             | 4,403 (41.74%) |
| DROPPED MEMBERS   |       |                                                 | NON BINARY                         | 0 (0.00%)      |
| DECEASED          | 26    |                                                 | PREFER NOT TO ANSWER               | 2 (0.02%)      |
| CLUB CANCELLED    | 641   |                                                 | TOTAL FAMILY UNIT MEMBERS 852      |                |
| OTHER             | 1,225 | CLICK HERE FOR                                  |                                    | -              |
| TOTAL             | 1,892 | CUMULATIVE MEMBERSHIP DATA                      | FAMILY MEMBERS PAYING HALF DUES 48 |                |

| Members               |                           |                         |                                              |  |  |  |  |  |  |
|-----------------------|---------------------------|-------------------------|----------------------------------------------|--|--|--|--|--|--|
| RESULTS FOR 2022-2023 |                           |                         |                                              |  |  |  |  |  |  |
| QUARTER               | MEMBER GROWTH NET<br>GOAL | MEMBER GROWTH<br>ACTUAL | DROPPED MEMBERS ACTUAL (including transfers) |  |  |  |  |  |  |
| JULY/AUG/SE           | EPT 350                   | 546                     | 355                                          |  |  |  |  |  |  |
| OCT/NOV/DE            | C 380                     | 689                     | 1,353                                        |  |  |  |  |  |  |
| JAN/FEB/MAF           | R 305                     | 361                     | 184                                          |  |  |  |  |  |  |
| APR/MAY/JUI           | NE 278                    | 0                       | 0                                            |  |  |  |  |  |  |