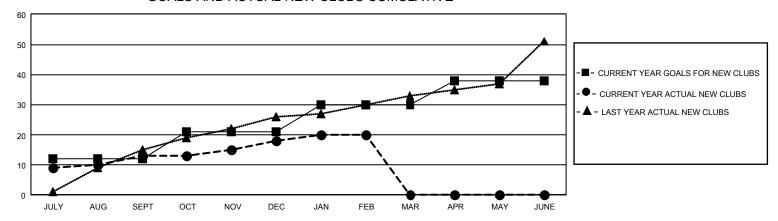

## GOALS AND ACTUAL NEW CLUBS CUMULATIVE

## GMT Constitutional Area 8, Group B

REPORT DOES NOT INCLUDE CLUBS IN UNDISTRICTED AREAS.

| Clubs                 |               |           |               |  |  |  |  |
|-----------------------|---------------|-----------|---------------|--|--|--|--|
| RESULTS FOR 2022-2023 |               |           |               |  |  |  |  |
| QUARTER               | NEW CLUB GOAL | NEW CLUBS | DROPPED CLUBS |  |  |  |  |
| JULY/AUG/SEPT         | 36            | 13        | 8             |  |  |  |  |
| OCT/NOV/DEC           | 27            | 5         | 30            |  |  |  |  |
| JAN/FEB/MAR           | 27            | 2         | 3             |  |  |  |  |
| APR/MAY/JUNE          | 24            | 0         | 0             |  |  |  |  |